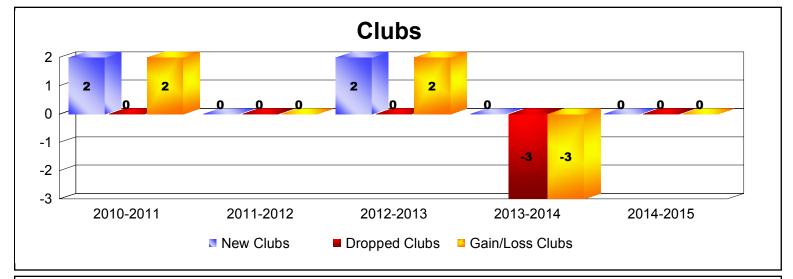

District 107 C

As of June 2015 Cumulative

| Year      | New<br>Clubs | Dropped<br>Clubs | Gain/<br>Loss<br>Clubs | New<br>Members | Charter<br>Members | Reinstate<br>Members | Transfer<br>Members | Total<br>Member<br>Added | Total<br>Members<br>Dropped | Gain/<br>Loss<br>Members |
|-----------|--------------|------------------|------------------------|----------------|--------------------|----------------------|---------------------|--------------------------|-----------------------------|--------------------------|
| 2010-2011 | 2            | 0                | 2                      | 170            | 54                 | 4                    | 11                  | 239                      | -234                        | 5                        |
| 2011-2012 | 0            | 0                | 0                      | 128            | 0                  | 8                    | 8                   | 144                      | -190                        | -46                      |
| 2012-2013 | 2            | 0                | 2                      | 146            | 67                 | 6                    | 9                   | 228                      | -252                        | -24                      |
| 2013-2014 | 0            | -3               | -3                     | 152            | 0                  | 1                    | 12                  | 165                      | -207                        | -42                      |
| 2014-2015 | 0            | 0                | 0                      | 145            | 0                  | 2                    | 8                   | 155                      | -169                        | -14                      |
| Average   | 1            | -1               | 0                      | 148            | 24                 | 4                    | 10                  | 186                      | -210                        | -24                      |