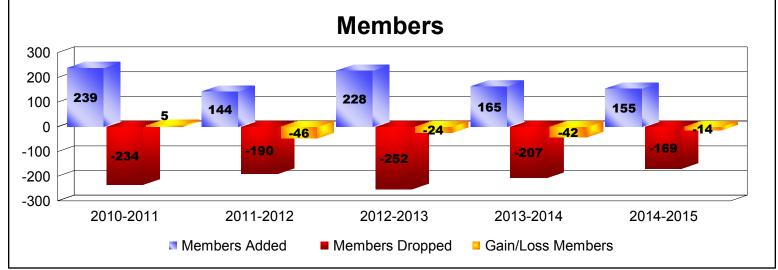

District 107 C

As of June 2015 Cumulative

| Year      | New<br>Clubs | Dropped<br>Clubs | Gain/<br>Loss<br>Clubs | New<br>Members | Charter<br>Members | Reinstate<br>Members | Transfer<br>Members | Total<br>Member<br>Added | Total<br>Members<br>Dropped | Gain/<br>Loss<br>Members |
|-----------|--------------|------------------|------------------------|----------------|--------------------|----------------------|---------------------|--------------------------|-----------------------------|--------------------------|
| 2010-2011 | 2            | 0                | 2                      | 170            | 54                 | 4                    | 11                  | 239                      | -234                        | 5                        |
| 2011-2012 | 0            | 0                | 0                      | 128            | 0                  | 8                    | 8                   | 144                      | -190                        | -46                      |
| 2012-2013 | 2            | 0                | 2                      | 146            | 67                 | 6                    | 9                   | 228                      | -252                        | -24                      |
| 2013-2014 | 0            | -3               | -3                     | 152            | 0                  | 1                    | 12                  | 165                      | -207                        | -42                      |
| 2014-2015 | 0            | 0                | 0                      | 145            | 0                  | 2                    | 8                   | 155                      | -169                        | -14                      |
| Average   | 1            | -1               | 0                      | 148            | 24                 | 4                    | 10                  | 186                      | -210                        | -24                      |